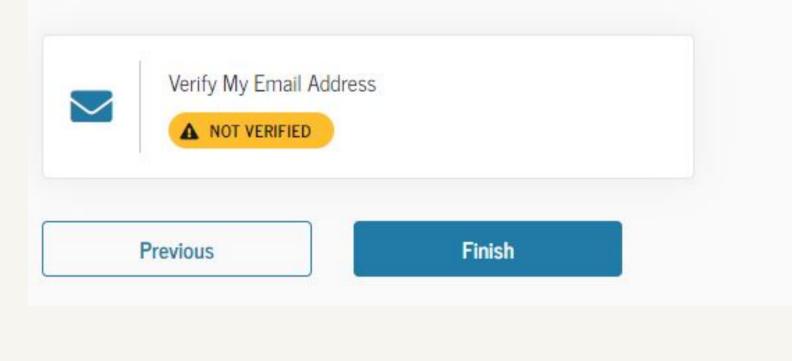

# Verify your email

- one parent creates an FSA ID
- write down your password and Security key

Step 7 of 7

Only a verified email address OR a verified mobile phone number is required, but if you provided both on previous screens, you MUST verify both below.