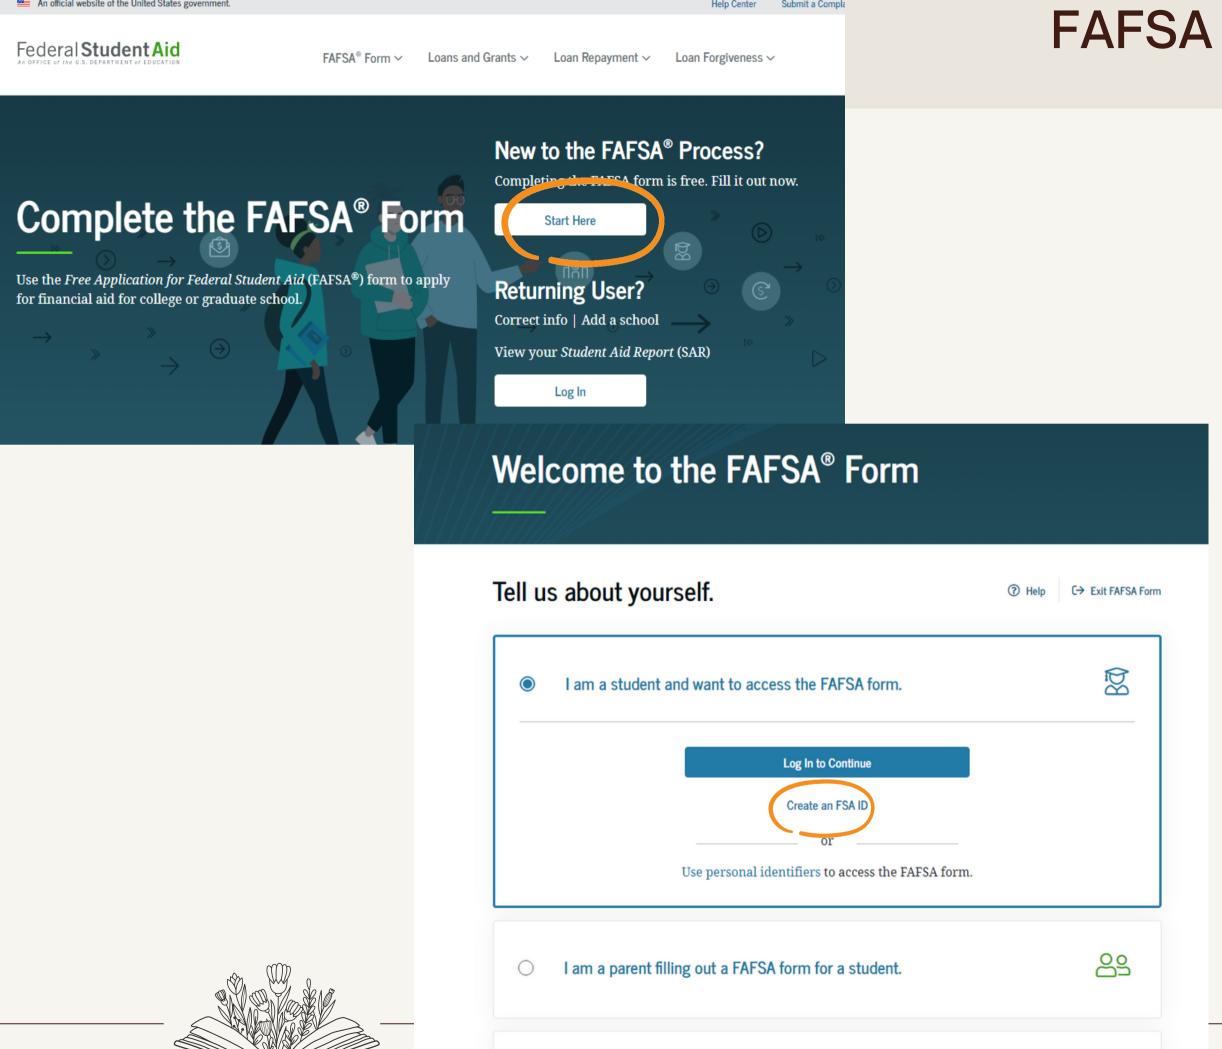

## studentaid.gov

## FSA ID

### Create an account **Username & Password**

- Social Security #
- Name on your Social Security Card
- Email Address (not school email)
- Date of birth

- You need to verify your email <u>BEFORE</u> continuing onto the next step
  - Double check your spam or trash

I am a preparer helping a student fill out his or her FAFSA form.