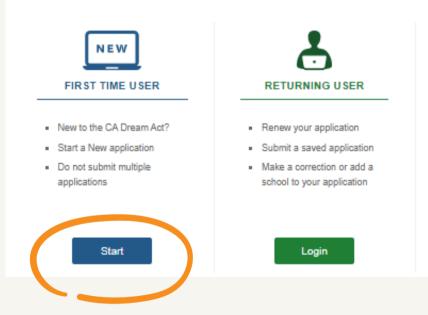

I am a preparer helping a student fill out his or her FAFSA form.

## Create FSAID

Make sure the information you enter is ACCURATE

I understand that I'll be required to certify that the information I provide to create an account (FSA ID) is true and correct and that I'm the individual I claim to be.